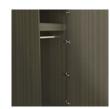

**Door Hinges** 

100° self-closing, kitchengrade Blum® Euro Hinges provide a smooth motion.

**Clothes Rod** 

Standard clothing rod may be attached at ADA height of 48" from the floor.