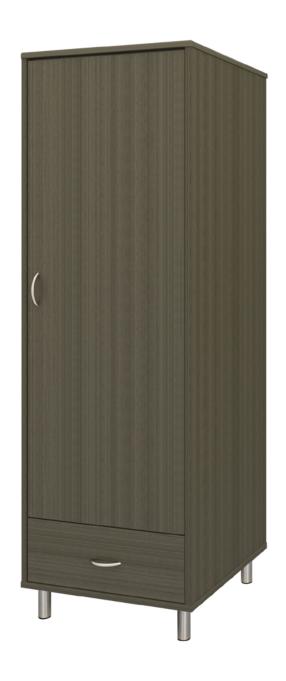

### Single Wardrobe 1 Drawer, 1 Door

Taking on a new twist from an old classic, the Atlanta II re-invents itself by adding feet for a wonderful new design with tried and true appeal. Cleaning and maintenance are simple and easy when case goods are elevated. Available with or without contrasting edges as well as custom color combinations. The product is required to be wall mounted for safety. Using the kit provided, please follow provided instructions exactly.

Model: A2WR11R 23.75W 23D 71H