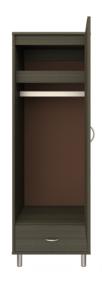

**Door Hinges** 

100° self-closing, kitchengrade Blum® Euro Hinges provide a smooth motion.

**Clothes Rod** 

Standard clothing rod may be attached at ADA height of 48" from the floor.

#### **Drawers**

Are constructed with both dowel and mechanical fasteners for additional strength. 100lb static and dynamic load Euro Drawer Slides allow for easy opening and closing.